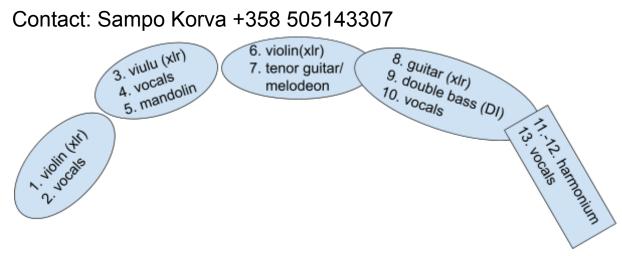

## Input list

| 1.    | violin                 | xlr 48v.   |               |
|-------|------------------------|------------|---------------|
| 2.    | vocals                 |            |               |
| 3.    | violin                 | xlr 48v.   |               |
| 4.    | vocals                 |            |               |
| 5.    | mandolin               |            | (optional)    |
| 6.    | violin                 | xlr 48v.   |               |
| 7.    | tenor guitar/ melodeon |            |               |
| 8.    | guitar                 | xlr 48v.   | (optional)    |
| 9.    | double bass            | DI         | (optional)    |
| 10.   | vocals                 |            |               |
| 1112. | harmonium              | preferably | 2 microphones |
| 13.   | vocals                 |            |               |